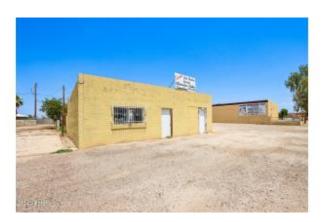

## NUTT ADDITION, Eloy, AZ

Welcome to this unique and versatile property in the heart of Eloy, AZ! Zoned C-1 for commercial use, this TWO parcel property sits on a major street in town. The 1st parcel boasts roughly a 1750 sq ft home with a 1050 sq ft workshop and an additional storage building offering endless possibilities for expansion. The 2nd lot is a vacant parcel offering lots of open parking. All utilities available, this property is ready for your vision. Whether you are looking to start a new business or expand your current operations, this property is being sold as-is and offers a prime location with high visibility. Don't miss this incredible opportunity to own a piece of Commercial real estate in thriving Eloy!

#### **Exterior**

Exterior Features Storage

Lot Description Gravel/Stone Front, Gravel/Stone Back

Roof Foam

Construction Painted, Stucco, Block, Frame - Metal