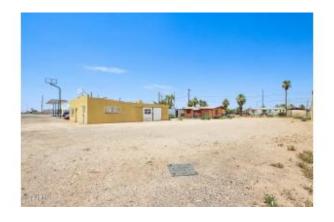

## NUTT ADDITION, Eloy, AZ

Welcome to this unique and versatile property in the heart of Eloy, AZ! Zoned C-1 for commercial use, this TWO parcel property sits on a major street in town. The 1st parcel boasts roughly a 1750 sq ft home with a 1050 sq ft workshop and an additional storage building offering endless possibilities for expansion. The 2nd lot is a vacant parcel offering lots of open parking. All utilities available, this property is ready for your vision. Whether you are looking to start a new business or expand your current operations, this property is being sold as-is and offers a prime location with high visibility. Don't miss this incredible opportunity to own a piece of Commercial real estate in thriving Eloy!

## **Amenities**

Utilities SW Gas3, City Electric2

Parking Spaces 20

Parking Detached, Unassigned

Pool None