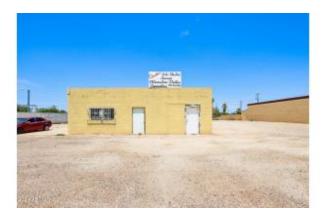

## NUTT ADDITION, Eloy, AZ

Welcome to this unique and versatile property in the heart of Eloy, AZ! Zoned C-1 for commercial use, this TWO parcel property sits on a major street in town. The 1st parcel boasts roughly a 1750 sq ft home with a 1050 sq ft workshop and an additional storage building offering endless possibilities for expansion. The 2nd lot is a vacant parcel offering lots of open parking. All utilities available, this property is ready for your vision. Whether you are looking to start a new business or expand your current operations, this property is being sold as-is and offers a prime location with high visibility. Don't miss this incredible opportunity to own a piece of Commercial real estate in thriving Eloy!

### **Essential Information**

MLS® # 6741196 Price \$115.000

Bedrooms 2

Bathrooms 1.00

Square Footage 2,142

Acres 0.17

Year Built 1963

Type Residential

# **Community Information**

Address 420/423 E Frontier Street

Subdivision NUTT ADDITION

City Eloy
County Pinal
State AZ

Zip Code 85131