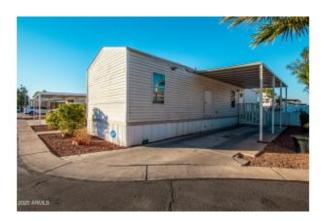

## \$100,000

3 Bedroom, 1.00 Bathroom, 840 sqft Residential on 0 Acres

Shamrock Manufactured, Glendale, AZ

Single-wide mobile housing for sale! Spacious interior featuring tile flooring throughout and neutral paint that gives a bright feel. The kitchen has built-in appliances, cabinetry space, and solid surface counters. All 3 bedrooms include a closet for your clothes and a ceiling fan for added comfort. In the bathroom, you'll find track lighting in the vanity and a floor-to-ceiling tiled shower. Outside, discover a covered patio for relaxing evenings, a carport space, and a fenced garden with trees planted that will grow to add privacy. Stop searching! This home is the one you've been looking for!