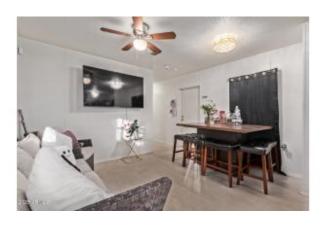

## \$100,000

3 Bedroom, 1.00 Bathroom, 840 sqft Residential on 0 Acres

Shamrock Manufactured, Glendale, AZ

Single-wide mobile housing for sale! Spacious interior featuring tile flooring throughout and neutral paint that gives a bright feel. The kitchen has built-in appliances, cabinetry space, and solid surface counters. All 3 bedrooms include a closet for your clothes and a ceiling fan for added comfort. In the bathroom, you'll find track lighting in the vanity and a floor-to-ceiling tiled shower. Outside, discover a covered patio for relaxing evenings, a carport space, and a fenced garden with trees planted that will grow to add privacy. Stop searching! This home is the one you've been looking for!