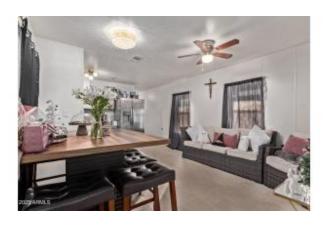

## \$100,000

3 Bedroom, 1.00 Bathroom, 840 sqft Residential on 0 Acres

Shamrock Manufactured, Glendale, AZ

Single-wide mobile housing for sale! Spacious interior featuring tile flooring throughout and neutral paint that gives a bright feel. The kitchen has built-in appliances, cabinetry space, and solid surface counters. All 3 bedrooms include a closet for your clothes and a ceiling fan for added comfort. In the bathroom, you'll find track lighting in the vanity and a floor-to-ceiling tiled shower. Outside, discover a covered patio for relaxing evenings, a carport space, and a fenced garden with trees planted that will grow to add privacy. Stop searching! This home is the one you've been looking for!