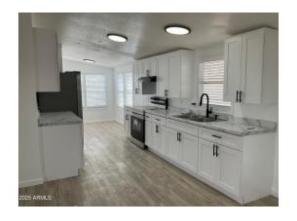

#### \$78,000

3 Bedroom, 2.00 Bathroom, 1,344 sqft Residential on 0 Acres

Windsong Mobile Home Park, Apache Junction, AZ

Spacious and upgraded three bedroom home in the all ages community of Windsong! This home has new vinyl plank flooring throughout, new exterior stairs, new window blinds, new floor vents, new sinks, new vanities, new light fixtures, new laundry room air vent and more! Enojy the community pool during the hotter months, or take a hike on a nearby trail! Welcome home!

#### Interior

Interior Features Eat-in Kitchen, No Interior Steps, Full Bth Master Bdrm

Heating Electric

Cooling Central Air, Ceiling Fan(s)

Fireplaces None