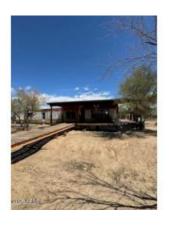

## LOT 145 WHISPERING RANCH UNIT 2 BLK 2 MCR 01091, Wittman

While this property does need work . . . . you and your family can escape to serenity with this peaceful and secluded 4+ acre property in Whispering Ranch. Enjoy endless opportunities for adventureâ€"ride your horses or quads across the open landscape, gather with friends for a barbecue, and marvel at the breathtaking night sky. A place to retreat to unwind and embrace the beauty of nature. Single wide conveys in as-is condition. Existing private well needs new submersible pump, Seller getting bid and may repair. Electricity by generator. Property lies in flood.

#### **Essential Information**

MLS® # 6851043 Price \$100,000

Bedrooms 2
Bathrooms 2.00
Square Footage 1,245
Acres 4.14
Year Built 1978

Type Residential

Sub-Type Mfg/Mobile Housing

Style Other

Status Active