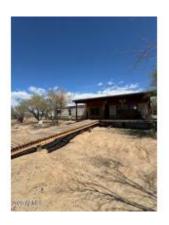

## LOT 145 WHISPERING RANCH UNIT 2 BLK 2 MCR 01091, Wittman

While this property does need work . . . . you and your family can escape to serenity with this peaceful and secluded 4+ acre property in Whispering Ranch. Enjoy endless opportunities for adventureâ€"ride your horses or quads across the open landscape, gather with friends for a barbecue, and marvel at the breathtaking night sky. A place to retreat to unwind and embrace the beauty of nature. Single wide conveys in as-is condition. Existing private well needs new submersible pump, Seller getting bid and may repair. Electricity by generator. Property lies in flood.

#### **Essential Information**

MLS® # 6851043 Price \$100,000

Bedrooms 2
Bathrooms 2.00
Square Footage 1,245
Acres 4.14
Year Built 1978

Type Residential

Sub-Type Mfg/Mobile Housing

Style Other

Status Active